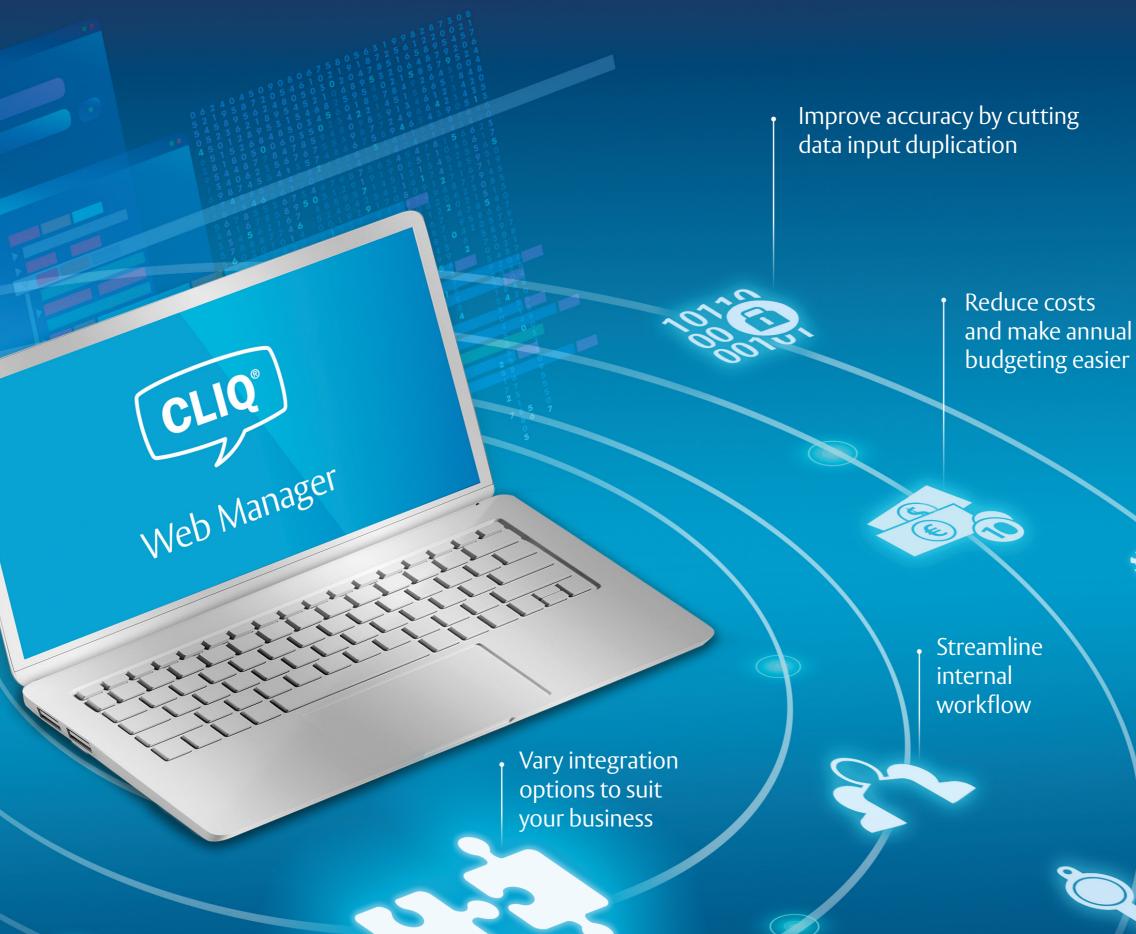

## Now, with CLIQ Web Manager Integration, you can do even more

CLIQ Web Manager makes it easy to program, reprogram or audit every CLIQ key, cylinder, or padlock. Your access management interface is accessible from anywhere with an internet connection, via secure login over HTTPS and multifactor authentication.

Real-time data management, ensuring the privacy of sensitive information

Integration with customer software; integrated information across separate databases

Streamlines business processes and operations with an efficient and intuitive data management interface

Scalable software allowing new functions or processes to integrate easily within your existing interface

Allows different options for your business' security needs, enabling totally customized solutions

Improves accuracy, consistency and adds another layer of data security for all your data

**CLIQ Web Manager** is especially suited to organizations with multiple administrators located at different sites

Want to manage your whole security platform from a single interface? CLIQ Web Manager can act as master or the secondary system in the platform. With CLIQ Web Manager's standard web service interface, you can connect to your own or a third party software seamlessly.

Need to synchronize your data across multiple systems? CLIQ Web Manager integration allows your IT system to consolidate data from multiple sources. This seamless connectivity helps you manage access rights efficiently, anytime and from anywhere.