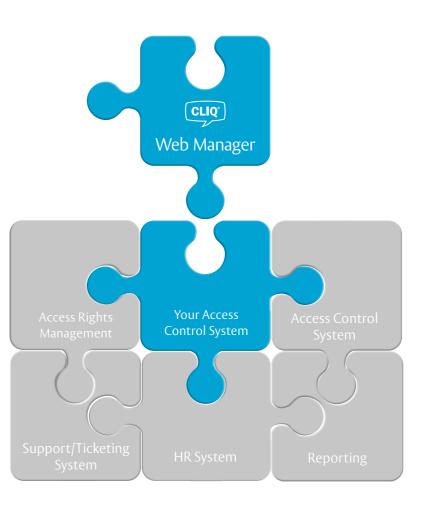

Want to manage your whole security platform from a single interface? CLIQ Web Manager can act as master or the secondary system in the platform. With CLIQ Web Manager's standard web service interface, you can connect to your own or a third party software seamlessly.

Need to synchronize your data across multiple systems? CLIQ Web Manager integration allows your IT system to consolidate data from multiple sources. This seamless connectivity helps you manage access rights efficiently, anytime and from anywhere.

## Option 1: CLIQ Web Manager Web Services **Option 2: Software Development Kit** Use comprehensive Web Services and business process Incorporate CLIQ Connect functions within your existing app management around the CLIQ Web Manager **Custom UX App CLIQ**° Web Manager CLIQ Connect SDK Web Services -HR system Access Support/ Reporting ticketing system Access control Access rights systems management